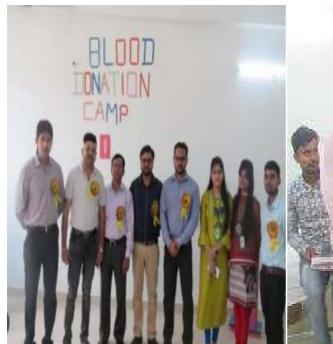

### **Blood Donation Camp 2019**

Great Ganges Institute of Technology collaborated with Zee College of Pharmacy to organize a Blood Donation Camp at GGES Education group, Unnao on 22nd Oct 2019. Students and faculty members of Great Ganges Institute of Technology and Zee College of Pharmacy actively participated in the event to donate blood to Blood Bank, Kanpur. More than 50 students of the college donated blood from a total of 100 participants