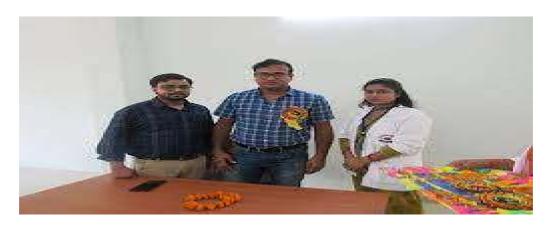

#### **Medical Checkup**

Great Ganges Institute of Technology collaborated with Zee College of Pharmacy to organize a Medical Checkup at GGES Education group, Unnao on 21<sup>st</sup> Dec 2020. Students and faculty members of Great Ganges Institute of Technology and Zee College of Pharmacy actively participated in the event to assist the Medical team of District Hospital Unnao.

### **Blood Donation Camp 2019**

Great Ganges Institute of Technology collaborated with Zee College of Pharmacy to organize a Blood Donation Camp at GGES Education group, Unnao on 22nd Oct 2019. Students and faculty members of Great Ganges Institute of Technology and Zee College of Pharmacy actively participated in the event to donate blood to Blood Bank, Kanpur. More than 50 students of the college donated blood from a total of 100 participants