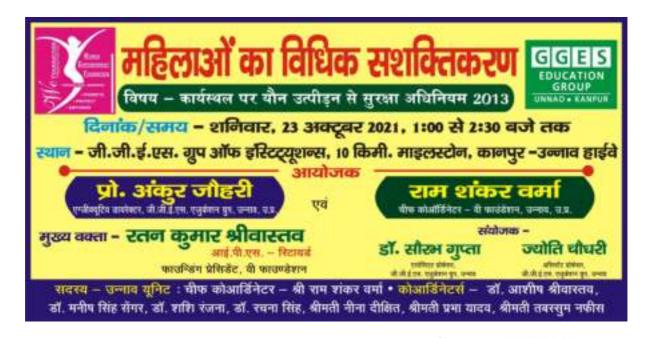

#### Women's Legal Empowerment 2021

Gender inequality and the climate crisis are two of the most urgent challenges of today. As we better understand and make the critical connections between gender, social equity and climate change, it's time we take action towards solutions. From increasing women's representation in leadership and decision-making to redistributing care-work and productive resources, progress towards a gender equal and sustainable future starts with taking action today.

Great Ganges Institute of Technology, Unnao was organized a one day seminar on Women's Legal Empowerment on  $23^{th}$  Oct 2021. The key speaker in this seminar is Mr. Ratan Kumar Srivastava , Retired I.P.S. and Founding President of V foundation.