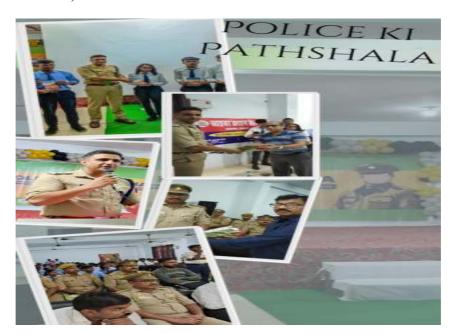

#### Police Ki Pathshala

Great Ganges Institute of Technology, Unnao in association with Amar Ujala Foundation has been conducting a one day "Police ki Pathshala" workshop to develop respect for law in the youth. Promoting life skills education among adolescents for enhancing their life negotiating skills and making them informed citizens. Senior level Police officials interact with young students and inspire them to follow the law. The Chief Guest of the event is Mr. Siddhartha Shankar Meena, Superintendent of Police, Unnao.