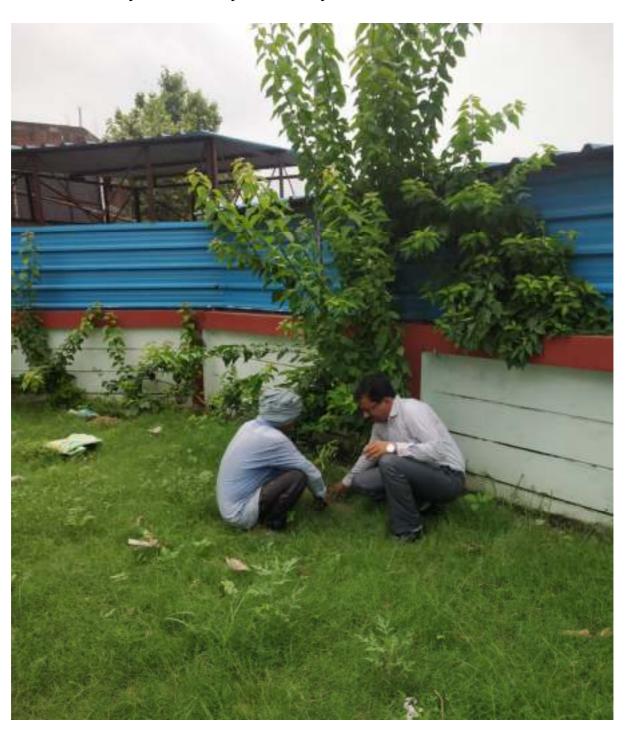

## World Environment Day 05th June 2023

World Environment Day, marked annually on 5 June, was established by the United Nations General Assembly in 1972. Great Ganges Institute of technology has planted more than 200 plants on the occasion of World Environment day in the nearby community.

#### **Save Soil**

Great Ganges Institute of Technology, Unnao was organized a one day awareness Campaign on 8<sup>th</sup>June 2022 on the arrival of Sadhguru Maharaj to Unnao. Sadhguru is the founder and head of the Isha Foundation, based in Coimbatore, India. The foundation, established in 1992, operates an ashram and yoga centre that carries out educational and spiritual activities.