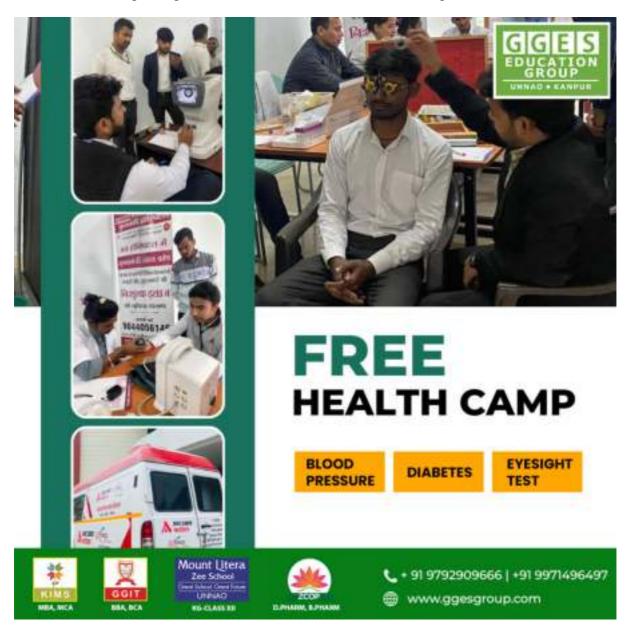

### Kulwanti Hospital Medical Camp

A medical camp is organized in association with Kulwanti Hospital on  $29^{\text{th}}$  June 2023.

#### **Medical Checkup**

Great Ganges Institute of Technology collaborated with Zee College of Pharmacy to organize a Medical Checkup at GGES Education group, Unnao on 21<sup>st</sup> Dec 2020. Students and faculty members of Great Ganges Institute of Technology and Zee College of Pharmacy actively participated in the event to assist the Medical team of District Hospital Unnao.