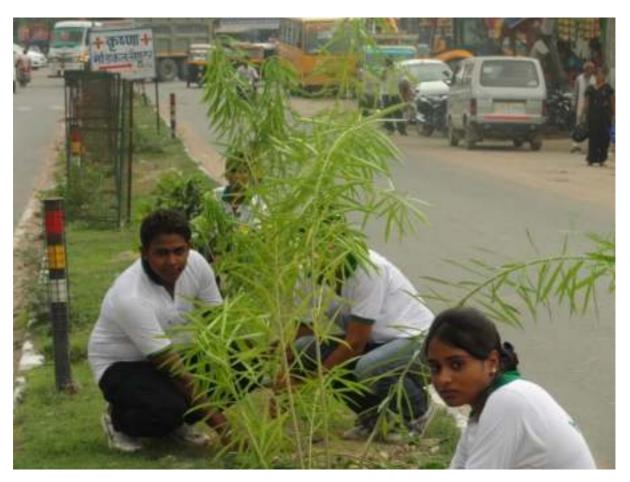

# Plantation 2018

A very auspicious tree plantation programme was organized in Great Ganges Institute of Technology to create an awareness regarding climate change and its adverse effect on us. A range of 200 plants were planted in the institute premises to create awareness about saving trees.