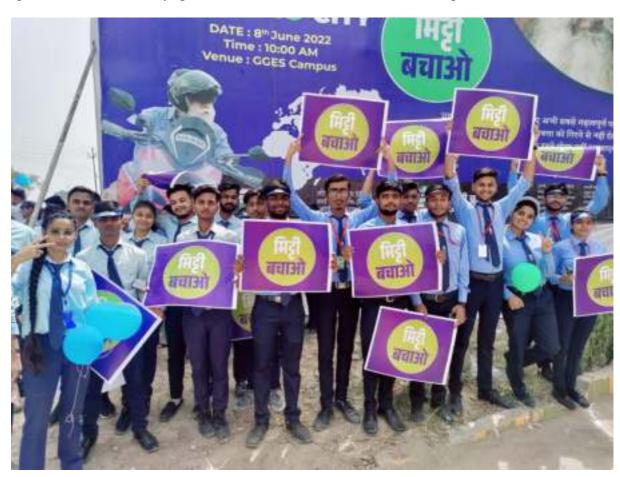

#### **Save Soil**

Great Ganges Institute of Technology, Unnao was organized a one day awareness Campaign on 8<sup>th</sup>June 2022 on the arrival of Sadhguru Maharaj to Unnao. Sadhguru is the founder and head of the Isha Foundation, based in Coimbatore, India. The foundation, established in 1992, operates an ashram and yoga centre that carries out educational and spiritual activities.