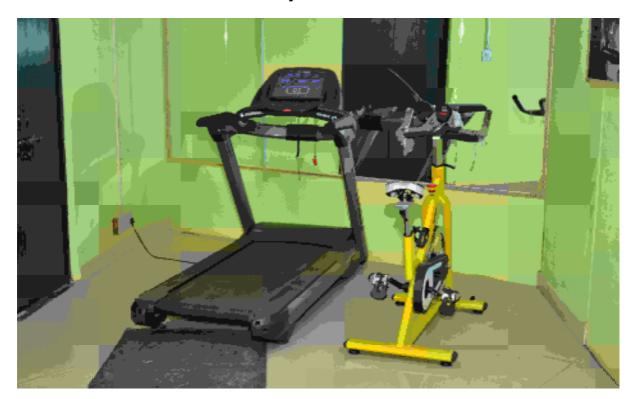

#### 4.1: Physical facilities

- 4.1.1: The Institution has adequate infrastructure and other facilities for
  - teaching learning, viz., classrooms, laboratories, computing equipment etc
  - ICT enabled facilities such as smart class, LMS etc.

Facilities for Cultural and sports activities, yoga centre, games (indoor and outdoor), Gymnasium, auditorium etc



# Teaching –Learning Classrooms



## ICT enabled facilities



#### <u>LMS</u>



#### **Computer lab**





**Facilities for Cultural and sports** 



#### **Outdoor Games**



#### **Indoor Games**



## Gymnasium





### Auditorium equipped with Projector