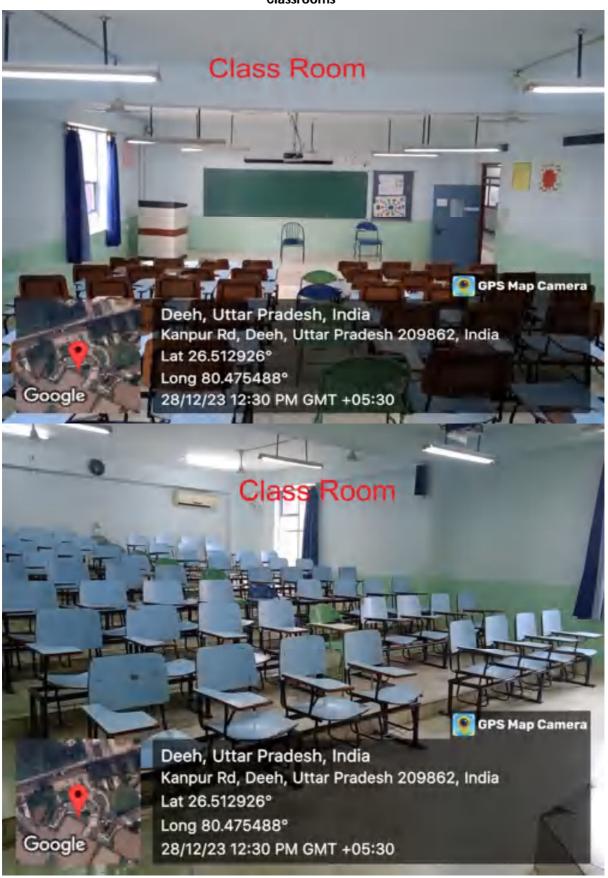

#### 4.1: Physical facilities

- 4.1.1: The Institution has adequate infrastructure and other facilities for
  - teaching learning, viz., classrooms, laboratories, computing equipment etc
  - ICT enabled facilities such as smart class, LMS etc.

Facilities for Cultural and sports activities, yoga centre, games (indoor and outdoor), Gymnasium, auditorium etc



# Teaching –Learning Classrooms



## ICT enabled facilities



#### <u>LMS</u>



#### **Computer lab**





**Facilities for Cultural and sports** 



#### **Outdoor Games**



#### **Indoor Games**



## Gymnasium





### Auditorium equipped with Projector