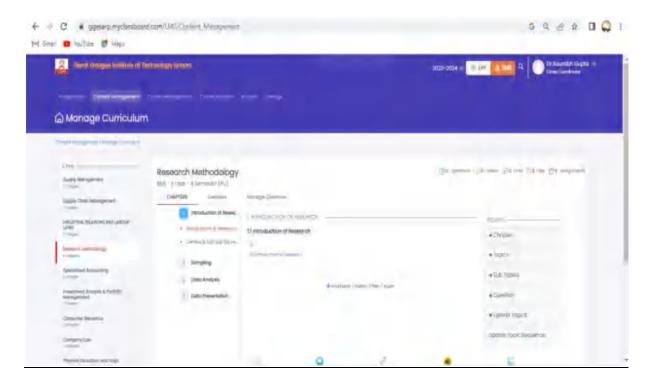

#### 4.1: Physical facilities

- 4.1.1: The Institution has adequate infrastructure and other facilities for
  - teaching learning, viz., classrooms, laboratories, computing equipment etc
  - ICT enabled facilities such as smart class, LMS etc.

Facilities for Cultural and sports activities, yoga centre, games (indoor and outdoor), Gymnasium, auditorium etc



# Teaching –Learning Classrooms



## ICT enabled facilities



#### <u>LMS</u>



#### **Computer lab**





**Facilities for Cultural and sports** 



#### **Outdoor Games**



#### **Indoor Games**



## Gymnasium





### Auditorium equipped with Projector