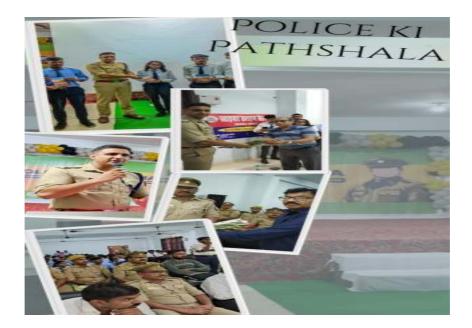

## Police Ki Pathshala 29<sup>th</sup> June 2023

Great Ganges Institute of Technology, Unnao in association with Amar Ujala Foundation has been conducting a one day "Police ki Pathshala" workshop to develop respect for law in the youth. Promoting life skills education among adolescents for enhancing their life negotiating skills and making them informed citizens. Senior level Police officials interact with young students and inspire them to follow the law. The Chief Guest of the event is Mr. Siddhartha Shankar Meena, Superintendent of Police, Unnao.