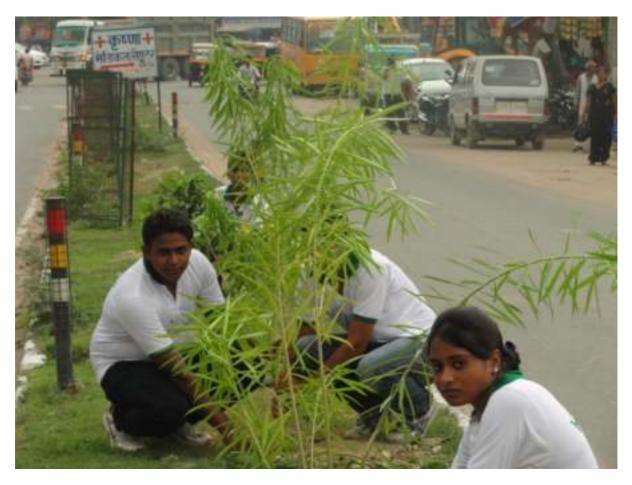

Great Ganges Institute of technology has planted more than 200 plants on the occasion of World Environment day.

### Plantation